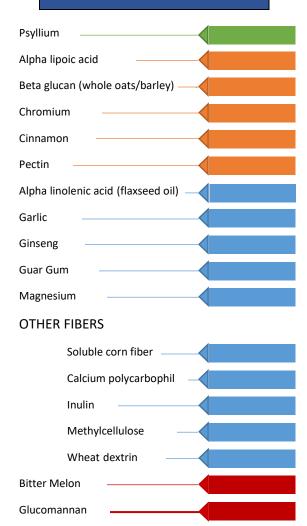

## **Supplements to Help Lower Blood Sugar**

Recommended: Several well-designed studies in humans have shown positive benefit. Our team is confident about its therapeutic potential.

Recommended with Caution: Preliminary studies suggest some benefit. Future trials are needed before we can make a stronger recommendation.

Not Recommended-Evidence: Our team does not recommend this product because clinical trials to date suggest little to no benefit.

Not Recommended-High Risk: Our team recommends against using this product because clinical trials suggest substantial risk is greater than the benefit