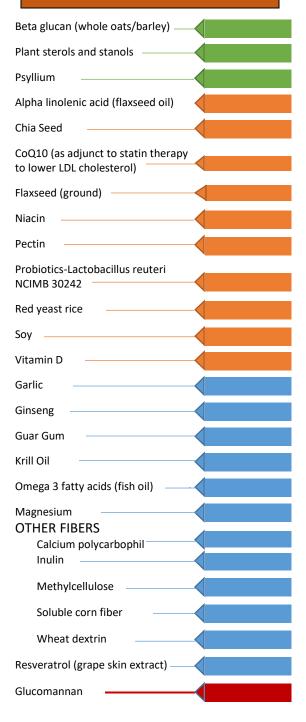

## **Supplements to Help Manage Total Cholesterol, LDL, and HDL**

Recommended: Several well-designed studies in humans have shown positive benefit. Our team is confident about its therapeutic potential.

Recommended with Caution: Preliminary studies suggest some benefit. Future trials are needed before we can make a stronger recommendation.

Not Recommended-Evidence: Our team does not recommend this product because clinical trials to date suggest little to no benefit.

Not Recommended-High Risk: Our team recommends against using this product because clinical trials suggest substantial risk is greater than the benefit