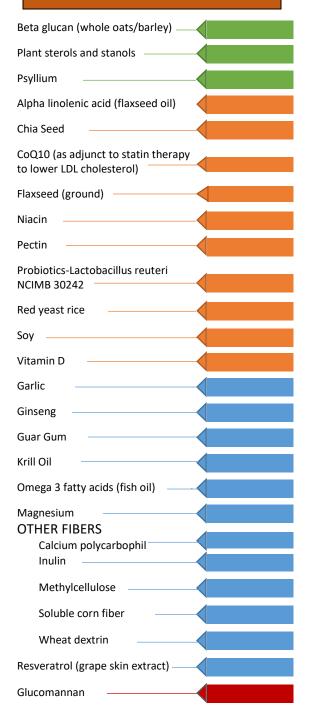

## **Supplements to Help Manage Total Cholesterol, LDL, and HDL**

Recommended: Several well-designed studies in humans have shown positive benefit. Our team is confident about its therapeutic potential.

Recommended with Caution: Preliminary studies suggest some benefit. Future trials are needed before we can make a stronger recommendation.

Not Recommended-Evidence: Our team does not recommend this product because clinical trials to date suggest little to no benefit.

Not Recommended-High Risk: Our team recommends against using this product because clinical trials suggest substantial risk is greater than the benefit