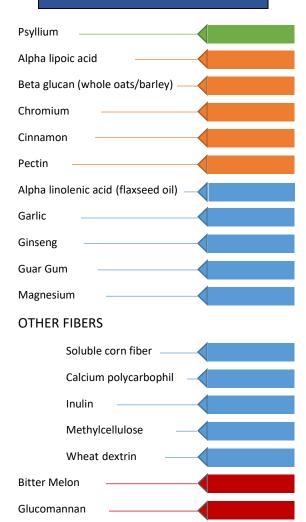

## **Supplements to Help Lower Blood Sugar**

Click for more DES Free Resources!

This content was adapted from The Cleveland Clinic Wellness flyer. For more detailed information, access full supplement review at www.clevelandclinicwellness..com/suppreview

Recommended: Several well-designed studies in humans have shown positive benefit. Our team is confident about its therapeutic potential.

Recommended with Caution: Preliminary studies suggest some benefit. Future trials are needed before we can make a stronger recommendation.

Not Recommended-Evidence: Our team does not recommend this product because clinical trials to date suggest little to no benefit.

Not Recommended-High Risk: Our team recommends against using this product because clinical trials suggest substantial risk is greater than the benefit